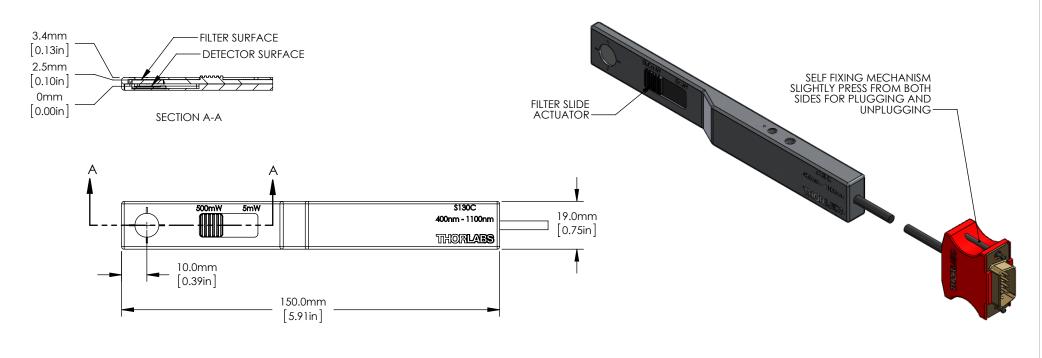

## CONNECTOR PIN DIAGRAM

| 2       | EEPROM DATA      |
|---------|------------------|
| 3       | PD ANODE         |
| 4       | PD CATHODE       |
| 6       | EEPROM GROUND    |
| 7       | SLIDER DETECTION |
| 1,4,5,9 | N.C.             |