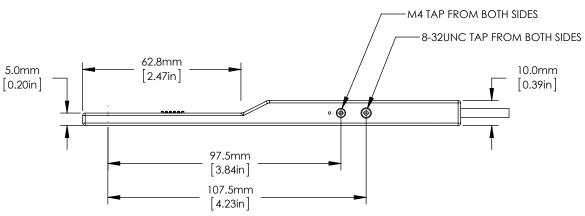

FOR INFORMATION ONLY NOT FOR MANUFACTURING PURPOSES

| DRAWING PROJECTION                                                   |      |           | THORLABS<br>www.thorlabs.com |                       |     |
|----------------------------------------------------------------------|------|-----------|------------------------------|-----------------------|-----|
|                                                                      | NAME | DATE      |                              |                       |     |
| DRAWN                                                                | GO   | 08/APR/13 | SILICON POWER HEAD           |                       |     |
| APPROVAL                                                             | MG   | 09/APR/13 | MATERIAL                     |                       | REV |
| COPYRIGHT © 2013 BY THORLABS                                         |      |           | N/A                          |                       | D   |
| VALUES IN PARENTHESIS ARE CALCULATED AND MAY CONTAIN ROUNDOFF ERRORS |      |           | S130C, S130VC                | APPROX WEIGHT 0.15 kg |     |