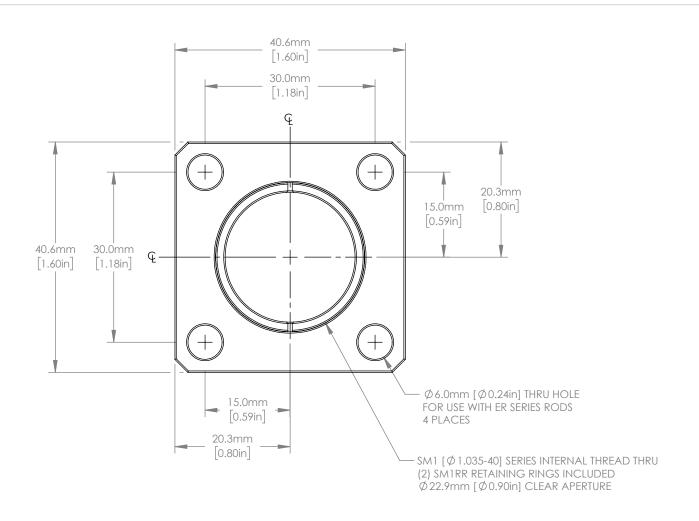

## FOR INFORMATION ONLY NOT FOR MANUFACTURING PURPOSES

|  | DRAWING PROJECTION                                                      |      |           | THORLABS  www.thorlabs.com |                  |            |
|--|-------------------------------------------------------------------------|------|-----------|----------------------------|------------------|------------|
|  |                                                                         | NAME | DATE      | THICK THREADED METRIC      |                  | <u> </u>   |
|  | DRAWN                                                                   | ML   | 13/MAR/19 | 30.0mm CAGE PLATE          |                  |            |
|  | APPROVAL                                                                | CT   | 15/MAR/19 | MATERIAL                   |                  | REV        |
|  | COPYRIGHT © 2019 BY THORLABS                                            |      |           | N/A                        |                  | Α          |
|  | VALUES IN PARENTHESIS ARE CALCULATED<br>AND MAY CONTAIN ROUNDOFF ERRORS |      |           | CP33T/M                    | APPROX WE 0.03 k | IGHT<br>(g |