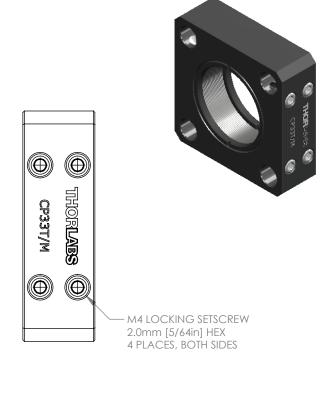

## FOR INFORMATION ONLY NOT FOR MANUFACTURING PURPOSES

|  | DRAWING PROJECTION                                                      |      |           | THORLABS  www.thorlabs.com |                  |            |
|--|-------------------------------------------------------------------------|------|-----------|----------------------------|------------------|------------|
|  |                                                                         | NAME | DATE      | THICK THREADED METRIC      |                  | <u> </u>   |
|  | DRAWN                                                                   | ML   | 13/MAR/19 | 30.0mm CAGE PLATE          |                  |            |
|  | APPROVAL                                                                | CT   | 15/MAR/19 | MATERIAL                   |                  | REV        |
|  | COPYRIGHT © 2019 BY THORLABS                                            |      |           | N/A                        |                  | Α          |
|  | VALUES IN PARENTHESIS ARE CALCULATED<br>AND MAY CONTAIN ROUNDOFF ERRORS |      |           | CP33T/M                    | APPROX WE 0.03 k | IGHT<br>(g |