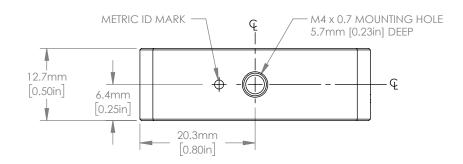

## FOR INFORMATION ONLY NOT FOR MANUFACTURING PURPOSES

|  | DRAWING PROJECTION                                                      |      |           | THORLABS  www.thorlabs.com |                  |            |
|--|-------------------------------------------------------------------------|------|-----------|----------------------------|------------------|------------|
|  |                                                                         | NAME | DATE      | THICK THREADED METRIC      |                  | <u> </u>   |
|  | DRAWN                                                                   | ML   | 13/MAR/19 | 30.0mm CAGE PLATE          |                  |            |
|  | APPROVAL                                                                | CT   | 15/MAR/19 | MATERIAL                   |                  | REV        |
|  | COPYRIGHT © 2019 BY THORLABS                                            |      |           | N/A                        |                  | Α          |
|  | VALUES IN PARENTHESIS ARE CALCULATED<br>AND MAY CONTAIN ROUNDOFF ERRORS |      |           | CP33T/M                    | APPROX WE 0.03 k | IGHT<br>(g |